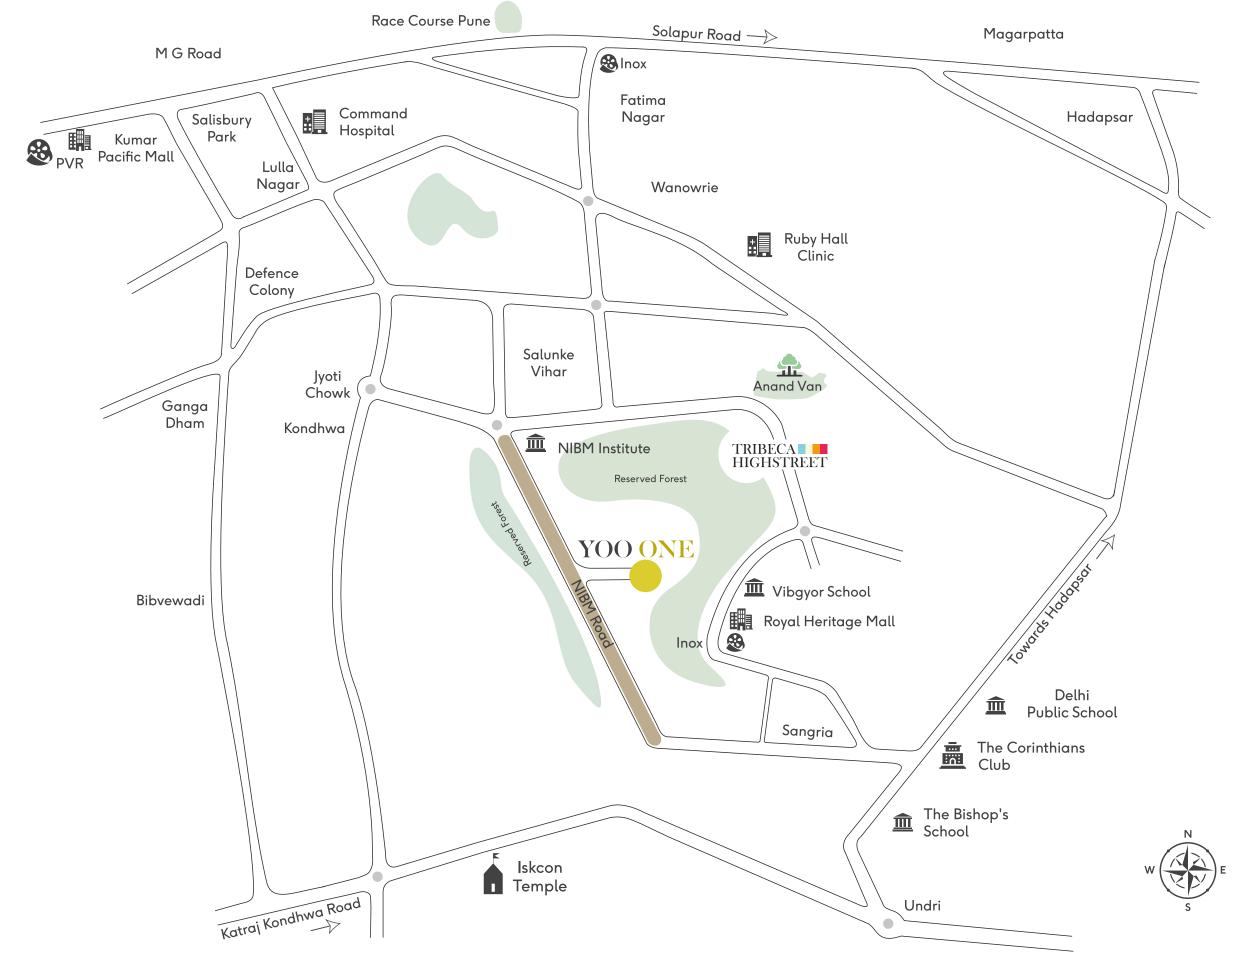

TRIBECA





## PUNE'S GLOBAL ADDRESS









































## www.yooone.com

Maharashtra-RERA vide Reg. No. P52100045735 available at www.maharera.mahaonline.gov.in

"Yoo One" project is registered with Maharashtra-RERA vide Reg. No. P52100045735, being developed and marketed by DASSCON Realty Pvt Ltd (Developer"). All renderings, maps, site plans, photos, simulated views, floor plans, tower view, graphic images, drawings (other than actual images) and all other information depicted herein are illustrative and an artist's depiction only. There is no guarantee or assurance that the project, units, design or number towers depicted herein will ultimately appear as shown. The prospective purchaser is advised to visit the website of Maharashtra RERA viz ww.maharerait.mahaonline.gov.in to peruse the details of the Project. This is not an offer for sa